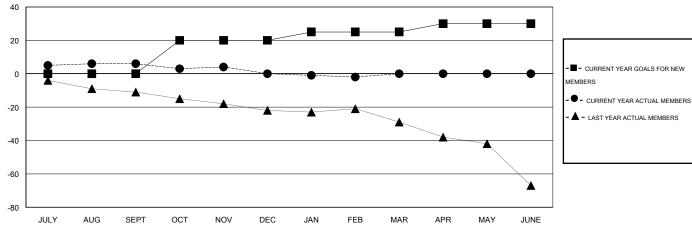

## **LOCATION NEW ZEALAND**

 $\mathsf{GMT}\;\mathsf{CA}\;7$ 

|               |                  | Clubs               |                            |                             | Members  RESULTS FOR 2013-2014 |                    |                            |                              |                             |
|---------------|------------------|---------------------|----------------------------|-----------------------------|--------------------------------|--------------------|----------------------------|------------------------------|-----------------------------|
|               | RESU             | LTS FOR 2013-2014   |                            |                             |                                |                    |                            |                              |                             |
| QUARTER       | NEW CLUB<br>GOAL | ACTUAL NEW<br>CLUBS | ACTUAL<br>DROPPED<br>CLUBS | ACTUAL NET<br>GAIN/<br>LOSS | QUARTER                        | NEW MEMBER<br>GOAL | ACTUAL TOTAL MEMBERS ADDED | ACTUAL<br>DROPPED<br>MEMBERS | ACTUAL NET<br>GAIN/<br>LOSS |
| JULY/AUG/SEPT | 0                | 0                   | 0                          | 0                           | JULY/AUG/SEPT                  | 0                  | 34                         | 28                           | 6                           |
| OCT/NOV/DEC   | 1                | 0                   | 0                          | 0                           | OCT/NOV/DEC                    | 20                 | 25                         | 31                           | -6                          |
| JAN/FEB/MAR   | 0                | 0                   | 0                          | 0                           | JAN/FEB/MAR                    | 5                  | 9                          | 11                           | -2                          |
| APR/MAY/JUNE  | 0                | 0                   | 0                          | 0                           | APR/MAY/JUNE                   | 5                  | 0                          | 0                            | 0                           |